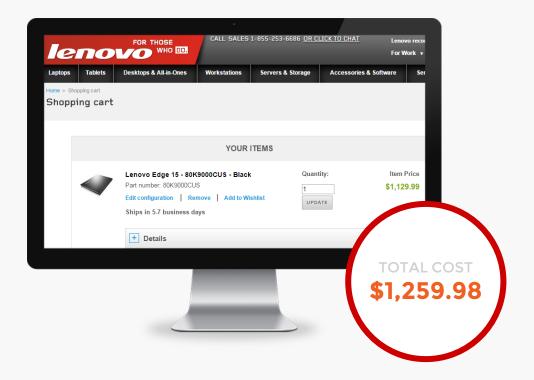

## **TICKETS & EVENTS**



AMC, Broadway, NY Yankees, Sea World & More

#### AUTO



TrueCar, Zipcar, MetLife, State Farm & More

+22 ADDITIONAL CATEGORIES

Did you know? On average, a company with 45,000 employees can save \$14 Million dollars a year via Corporate Perks.



## **BEST-IN-CLASS USER EXPERIENCE**

Our platform reinforces the investment in employees.



### WE BRING THE STORE TO THE EMPLOYEE

- ✓ Instant employee discounts & rewards
- ✓ Seamless shopping experience
- ✓ Over 5MM products to choose from
- ✓ Side-by-side price comparisons
- ✓ Personalized per employee



## **HELPING EMPLOYEES: VALUE ADDED ADVANTAGE**

Through our merchant partnerships and WOWPoint rewards system, we are able to provide employees the exclusive pricing they are entitled to

#### **Public Site**



### **Corporate Perks**





# **PROGRAM DEMO**