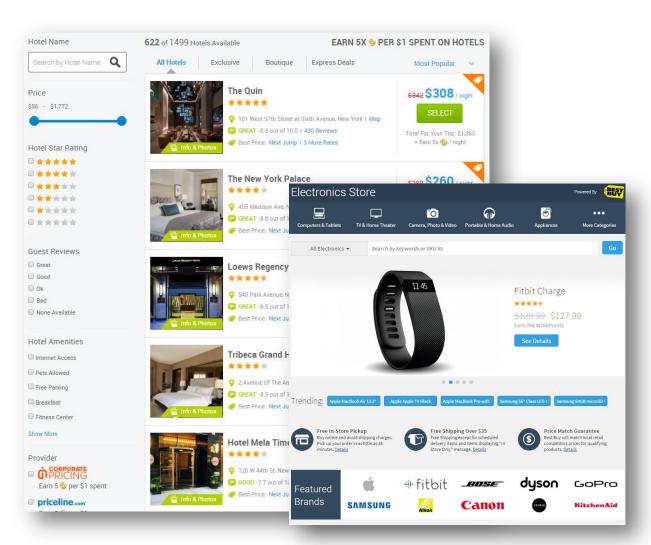

## PERKS EMPLOYEES CARE ABOUT

Employees have access to thousands of pre-negotiated perks at brands and companies they care about.

#### **PERSONAL TRAVEL**

Priceline, Orbitz, Expedia, Hertz & More

### **ELECTRONICS**

Lenovo, Best Buy, Apple, Sony & More

### **TICKETS & EVENTS**

AMC, Broadway, NY Yankees, Sea World & More

#### AUTO

TrueCar, Zipcar, MetLife, State Farm & More

+22 ADDITIONAL CATEGORIES

Did you know? On average, a company with 45,000 employees can save \$14 Million dollars a year via Corporate Perks.